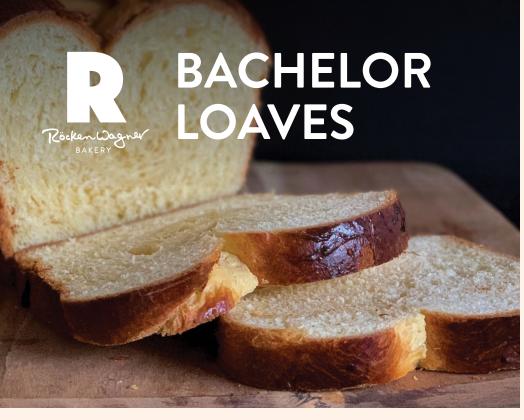

Röckenwagner's half-size loaves meet the unique needs of today's shopper.

Our comprehensive line of Bachelor Loaves is a favorite among consumers and is number one in sales. We offer a full range of our artisan breads, from Marble Rye to Rustic White. Bachelor loaves are perfect for smaller households (to prevent waste),

and allows larger households alike to mix and match to suit the entire family's tastes. This half-size format will drive more frequent store visits, drive more velocity with faster turnover, and provide customers an easy way to sample our high quality bakery-fresh breads.