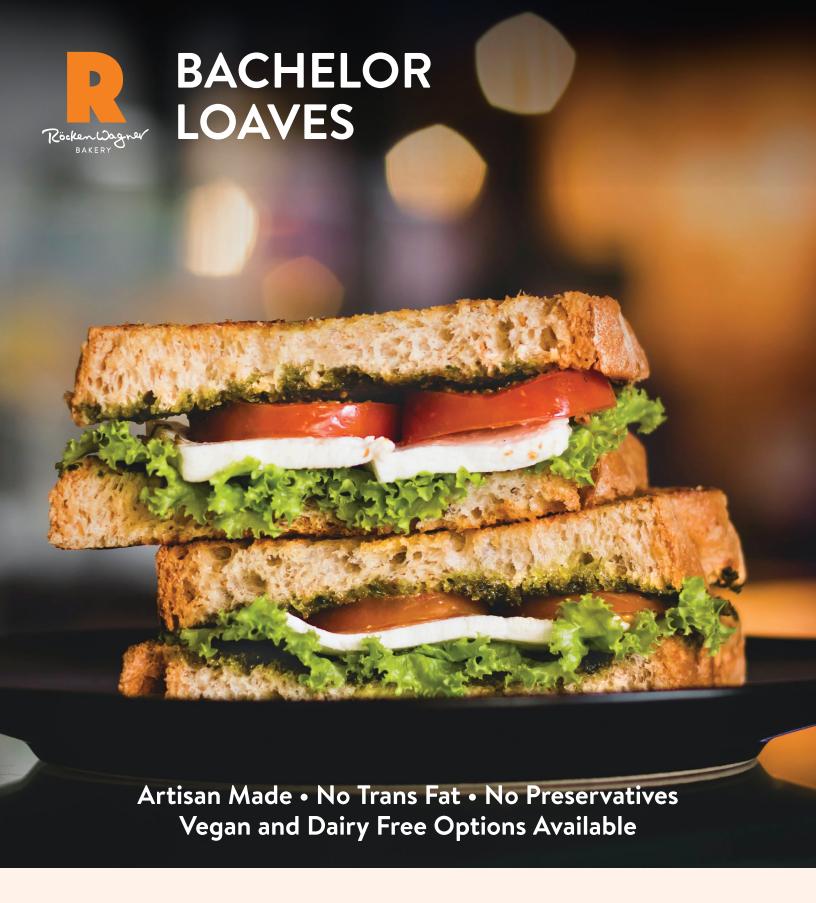

Röckenwagner's half-size loaves meet the unique needs of today's shopper.

Our comprehensive line of Bachelor Loaves is a favorite among consumers and is number one in sales. We offer a full range of our artisan breads, from Marble Rye to Rustic White. Bachelor loaves are perfect for smaller households (to prevent waste),

and allows larger households alike to mix and match to suit the entire family's tastes. This half-size format will drive more frequent store visits, drive more velocity with faster turnover, and provide customers an easy way to sample our high quality bakery-fresh breads.